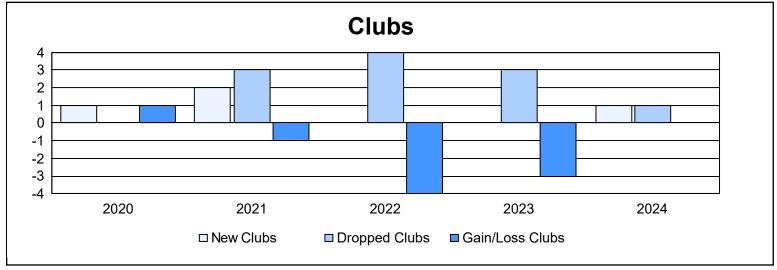

District 103SW As of June 2024 Cumulative

| Year      | New<br>Clubs | Dropped<br>Clubs | Gain/<br>Loss<br>Clubs | New<br>Members | Charter<br>Members | Reinstate<br>Members | Transfer<br>Members | Total<br>Member<br>Added | Total<br>Members<br>Dropped | Gain/<br>Loss<br>Members |
|-----------|--------------|------------------|------------------------|----------------|--------------------|----------------------|---------------------|--------------------------|-----------------------------|--------------------------|
| 2019-2020 | 1            | 0                | 1                      | 98             | 20                 | 4                    | 19                  | 141                      | 202                         | -61                      |
| 2020-2021 | 2            | 3                | -1                     | 43             | 40                 | 8                    | 8                   | 99                       | 193                         | -94                      |
| 2021-2022 | 0            | 4                | -4                     | 132            | 2                  | 3                    | 40                  | 177                      | 204                         | -27                      |
| 2022-2023 | 0            | 3                | -3                     | 123            | 0                  | 4                    | 20                  | 147                      | 191                         | -44                      |
| 2023-2024 | 1            | 1                | 0                      | 131            | 24                 | 7                    | 26                  | 188                      | 180                         | 8                        |
| Average   | 1            | 2                | -1                     | 105            | 17                 | 5                    | 23                  | 150                      | 194                         | -44                      |